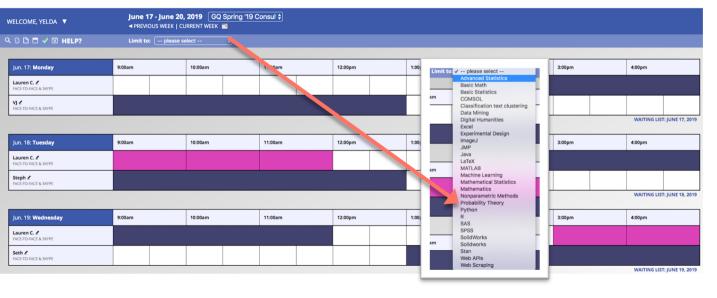

### **UCR** GradSuccess

\* Choose the correct quarter (fall, winter, spring, or summer). Calendars will become available for future quarters by week 10 of the current quarter.

2. (Optional) Filter consultants by appointment focus. For example, if you need help with probability theory, select it here, and you will only see schedules of consultants who are experts on this topic in the calendar.