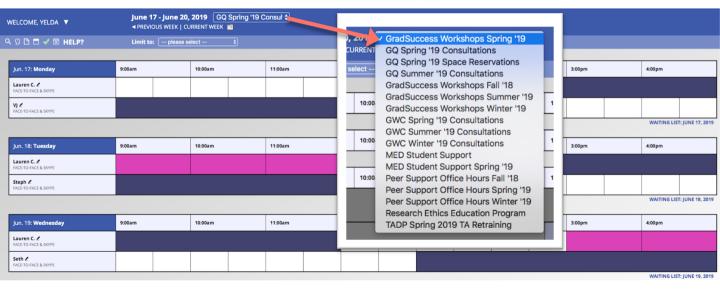

### SCHEDULING AN APPOINTMENT IN WC ONLINE

1. Choose "GradQuant (GQ) Consultations" calendar for the quarter that you want.\*

### **UCR** GradSuccess

\* Choose the correct quarter (fall, winter, spring, or summer). Calendars will become available for future quarters by week 10 of the current quarter.

2. (Optional) Filter consultants by appointment focus. For example, if you need help with probability theory, select it here, and you will only see schedules of consultants who are experts on this topic in the calendar.