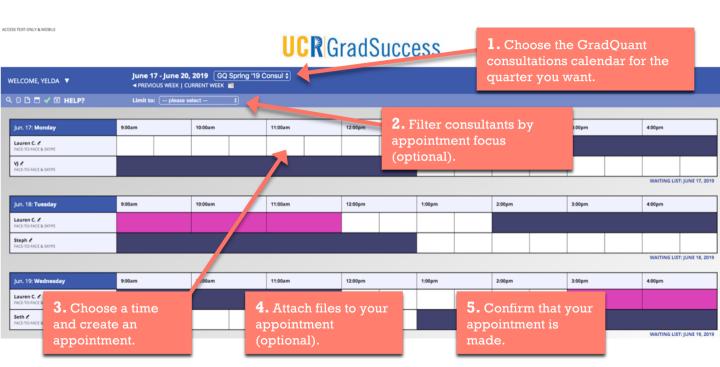

### SCHEDULING AN APPOINTMENT IN WC ONLINE

1. Choose "GradQuant (GQ) Consultations" calendar for the quarter that you want.\*

### **UCR** GradSuccess

\* Choose the correct quarter (fall, winter, spring, or summer). Calendars will become available for future quarters by week 10 of the current quarter.

2. (Optional) Filter consultants by appointment focus. For example, if you need help with probability theory, select it here, and you will only see schedules of consultants who are experts on this topic in the calendar.

## **UCR** GradSuccess

WAITING LIST: JUNE 19, 2019

3. Choose a time and create an appointment.

ACCESS TEXT-ONLY & MOBILE

WELCOME, YELDA ▼

Jun. 17: Monday

Lauren C. /

Q D 🗅 🗖 🗸 🖾 HELP?

# **UCR** GradSuccess

12:00 m

Available times are shown in white.

Double click on the time you want, and an

June 17 - June 20, 2019 GQ Spring '19 Consul \$

10:00am

11:00am

◆ PREVIOUS WEEK | CURRENT WEEK ■

9:00am

| VJ &<br>FACE-TO-FACE & SKYPE      |        |  |         | L |         |  | =1      |  | rindow |  | DOX WI | ш рор | up m   | anome | <del>3</del> I |                  |
|-----------------------------------|--------|--|---------|---|---------|--|---------|--|--------|--|--------|-------|--------|-------|----------------|------------------|
| Jun. 18: <b>Tuesday</b>           | 9:00am |  | 10:00am |   | 11:00am |  | 12:00pm |  | 1:00pm |  | 2:00pm |       | 3:00pm |       | 4:00pm         |                  |
| Lauren C.                         |        |  |         |   |         |  |         |  |        |  |        |       |        |       |                |                  |
| Steph ∠<br>FACE-TO-FACE & SKYPE   |        |  |         |   |         |  |         |  |        |  |        |       |        |       |                |                  |
|                                   |        |  |         |   |         |  |         |  |        |  |        |       |        |       | WAITING LIS    | T: JUNE 18, 2019 |
| Jun. 19: Wednesday                | 9:00am |  | 10:00am |   | 11:00am |  | 12:00pm |  | 1:00pm |  | 2:00pm |       | 3:00pm |       | 4:00pm         |                  |
| Lauren C.    FACE-TO-FACE & SKYPE |        |  |         |   |         |  |         |  |        |  |        |       |        |       |                |                  |
| Seth ∠<br>FACE-TO-FACE & SKYPE    |        |  |         |   |         |  |         |  |        |  |        |       |        |       |                |                  |