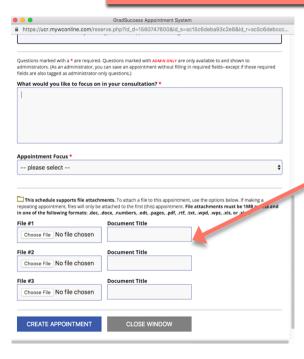

Attach a file to your appointment (Optional).

WAITING LIST: JUNE 18, 2019

WAITING LIST: JUNE 19, 2019

4:00pm

Your appointment will

To edit or cancel your

3:00pm