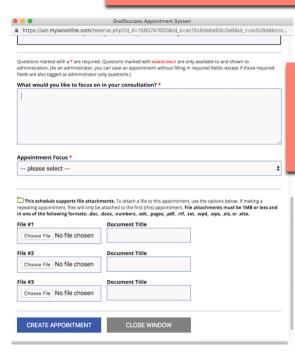

Let us know what questions/topics/problems you want to focus in this appointment. This will give your consultant an idea on what help you need and how to better prepare for your appointment.

 Select an appointment focus in the dropdown menu.

Attach a file to your appointment (Optional).

WAITING LIST: JUNE 18, 2019

WAITING LIST: JUNE 19, 2019

4:00pm

Your appointment will

To edit or cancel your

3:00pm