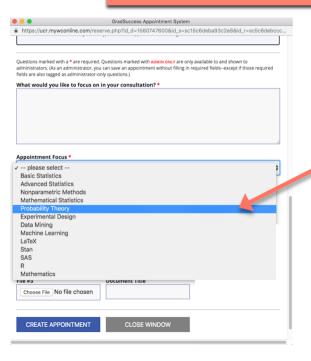

### **UCR** GradSuccess

\* Choose the correct quarter (fall, winter, spring, or summer). Calendars will become available for future quarters by week 10 of the current quarter.

2. (Optional) Filter consultants by appointment focus. For example, if you need help with probability theory, select it here, and you will only see schedules of consultants who are experts on this topic in the calendar.