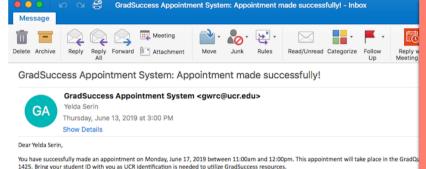

#### 5. Confirm that your appointment is made.

- After you make an appointment, you will receive a confirmation
- You may cancel or modify your appointments by logging back into WC Online and doubleclicking on your appointment.
- Note that cancellations must be made more than two hours in advance.