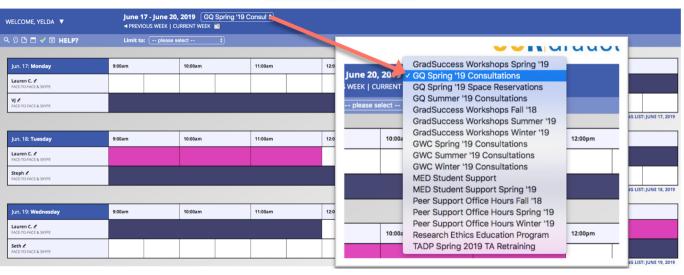

### SCHEDULING AN APPOINTMENT IN WC ONLINE

1. Choose "GradQuant (GQ) Consultations" calendar for the quarter that you want.\*